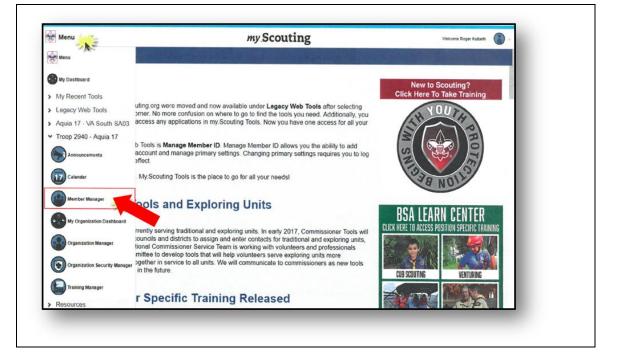

STEP 1: In the upper left portion of the screen, click on Menu and then Member Manager

| Member Manager                                       | my.Scouting       | Welcome Roger Kulbeth | <b>3</b> - |
|------------------------------------------------------|-------------------|-----------------------|------------|
|                                                      | Member Manager    |                       |            |
| 2940 (LDS Stafford Spanish Branch Fredericksbur      | Member Details    |                       |            |
| W state of the second operation branch Fredericksbur | Member Assignment |                       | >          |
|                                                      | Roster Details    |                       |            |
|                                                      | All               |                       | ,          |
|                                                      | Adult             |                       | >          |
|                                                      | Youth             |                       | >          |
|                                                      |                   |                       | _          |
|                                                      |                   |                       |            |
|                                                      |                   |                       |            |
|                                                      |                   |                       |            |
|                                                      |                   |                       |            |
|                                                      |                   |                       |            |
|                                                      |                   |                       |            |
|                                                      |                   |                       | _          |
|                                                      |                   | • Help N              | lanual     |