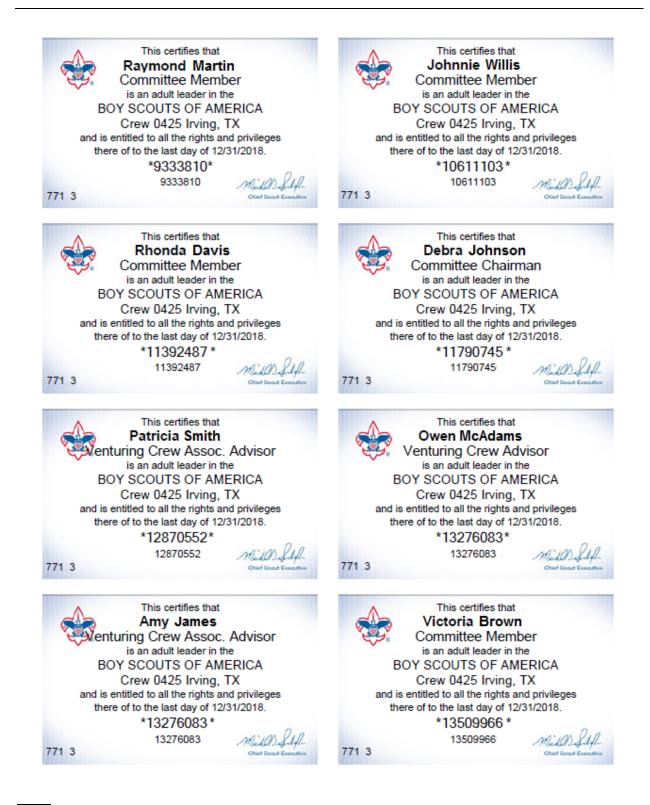

See sample report and cards below:

#### Membership card available for following position

| Member Id | Member Name    | Position                      |
|-----------|----------------|-------------------------------|
| 13509966  | Victoria Brown | Committee Member              |
| 11392487  | Rhonda Davis   | Committee Member              |
| 13276083  | Amy James      | Venturing Crew Assoc. Advisor |
| 11790745  | Debra Johnson  | Committee Chairman            |
| 9333810   | Raymond Martin | Committee Member              |
| 13276083  | Owen McAdams   | Venturing Crew Advisor        |
| 12870552  | Patricia Smith | Venturing Crew Assoc. Advisor |
| 10611103  | Johnnie Willis | Committee Member              |

Count: 8