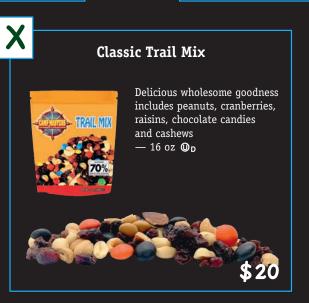

# OVER 70% OF EACH DOLLAR GOES TO LOCAL SCOUTING

enjoy popcorn with a rich buttery flavor

anytime of the day.

ONLY 35 CALORIES

Thank you for supporting Scouting

| * Package/Tir | n may change; subje | ct to availabilit |
|---------------|---------------------|-------------------|

\*\* Some popcorn varieties are lighter than others. Popcorn weight is measured in ounces. Volume of tins is measured in gallons. ALL PRODUCTS TRANS FAT FREE and NON-GMO POPCORN

Cho Drizz Caramel 6 pk DD Caramel Pop Bag