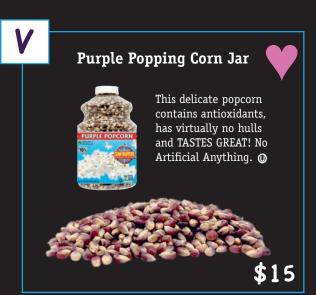

# OVER 70% OF EACH DOLLAR GOES TO LOCAL SCOUTING

enjoy popcorn with a rich buttery flavor

anytime of the day.

ONLY 35 CALORIES

Thank you for supporting Scouting

| * Package/Tir | n may change; subje | ct to availabilit |
|---------------|---------------------|-------------------|

\*\* Some popcorn varieties are lighter than others. Popcorn weight is measured in ounces. Volume of tins is measured in gallons. ALL PRODUCTS TRANS FAT FREE and NON-GMO POPCORN

Cho Drizz Caramel 6 pk DD Caramel Pop Bag