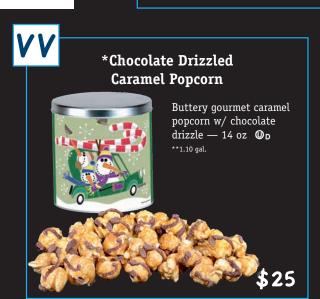

\*\* Some popcorn varieties are lighter than others. Popcorn weight is measured in ounces. Volume of tins is measured in gallons. ALL PRODUCTS TRANS FAT FREE and NON-GMO POPCORN

Cho Drizz Caramel 6 pk DD Caramel Pop Bag