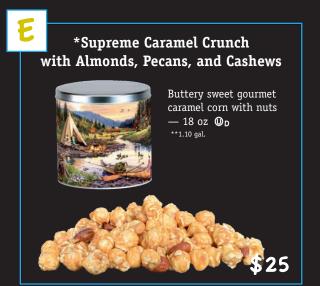

\*\* Some popcorn varieties are lighter than others. Popcorn weight is measured in ounces. Volume of tins is measured in gallons. ALL PRODUCTS TRANS FAT FREE and NON-GMO POPCORN

Cho Drizz Caramel 6 pk DD Caramel Pop Bag