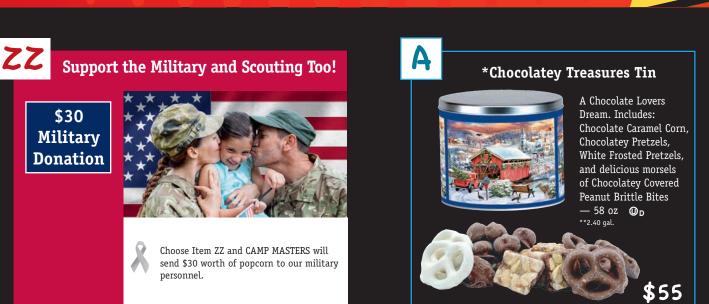

\*\* Some popcorn varieties are lighter than others. Popcorn weight is measured in ounces. Volume of tins is measured in gallons. ALL PRODUCTS TRANS FAT FREE and NON-GMO POPCORN

Cho Drizz Caramel 6 pk DD Caramel Pop Bag