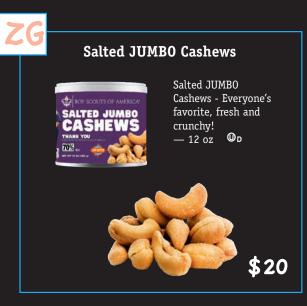

# OVER 70% OF EACH DOLLAR GOES TO LOCAL SCOUTING

enjoy popcorn with a rich buttery flavor

anytime of the day.

ONLY 35 CALORIES

Thank you for supporting Scouting

| * Package/Tir | n may change; subje | ct to availabilit |
|---------------|---------------------|-------------------|

\*\* Some popcorn varieties are lighter than others. Popcorn weight is measured in ounces. Volume of tins is measured in gallons. ALL PRODUCTS TRANS FAT FREE and NON-GMO POPCORN

Cho Drizz Caramel 6 pk DD Caramel Pop Bag