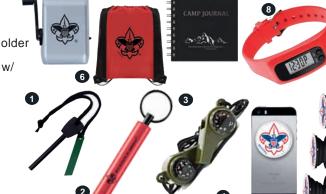

20 - Multi-Tool w/ Hammer and Axe

LED Headlamp · Air Hunterz Zano Bow w/ 2 Zarts Emergency Outdoor Survival Kit

14 - 3-Watt - 200 Lumen COE

4" Wood Handle Knife w/ BSA® Branding 18 - \$10 MTC Camp Bucks

BSA® Branding

- Keyring Light w/ BSA® Branding Compass Thermometer

5

6 - Cinch Backpack w/ BSA® Branding Camp Journal Book

Pedometer

- Color Changing Watch/

0.1 - Popcorn Sale Patch Sell any item

0.2 - Online Sale Pin Sell One Online Order 0.3 - Military Sale Pin