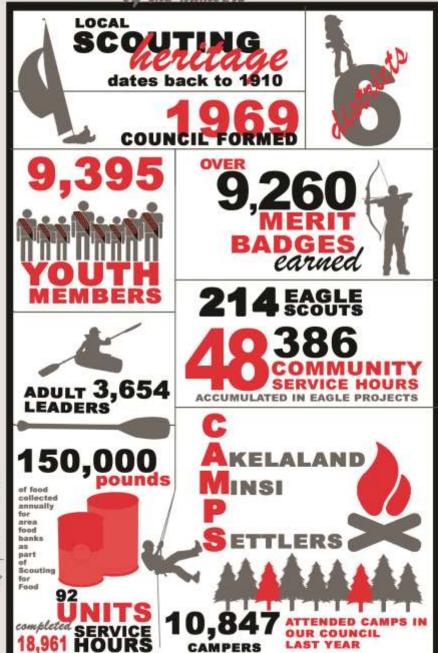

for young people to participate right in their own

#### Scoutreach is Good for Youth

schools.

98% of Scoutreach parents said, "Scoutreach helped my child improve his attitude towards school and learning and helped build his confidence."

#### Scoutreach is Good for Families

98% of Scoutreach parents said, *"Scoutreach helped my child improve his ability to get along with others and exceeds other activities in satis-*

Thank You 2020 Scoutreach Reception Sponsors

#### Gold Sponsors:

Orlando Diefenderfer Electrical Contractors, Inc.

West Side Hammer Electric

Silver Sponsors:

**DLP Real Estate Capital Inc** 

Lehigh Valley Dual Language Charter School

MacMain Law Group LLC

COU

PPL

F

Friends of Urban Scouting:

Johnson & Johnson Employee Funds

minsitrails.org (610) 264-8551





BOY SCOUTS OF AMERICA MINISTRAILS COUNCIL

#### HELPS YOUTH BE PREPARED FOR LIFE





### SCOUTING LEADS TO



Increased levels of academic success Higher high school & college graduation rates Rating personal physical fitness as excellent Higher self confidence Being better prepared to handle emergencies Being a leader among their peers Believing that they should help others in need

### **BECOME A FRIEND OF SCOUTING**

couten

All Scouting is local and provided through dedicated volunteer leaders delivering a quality program of character development, leadership, citizenship, and achievement. In Minsi Trails Council, Scouting is much more than something you do ... it's about building youth with strong character who will develop self confidence and teamwork to become tomorrow's leaders.